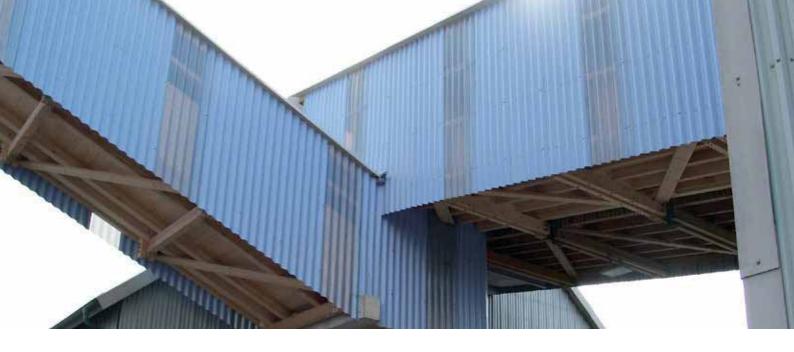

# **RENOLIT** ONDEX HR High Resistance

The reference in roofing and cladding

**RENOLIT** ONDEX BI-STRETCHED PVC sheets in the High Resistance range are designed for use in roofing and cladding.

They are particularly suitable for industrial construction.

# In cladding and roofing RENOLIT ONDEX HR IS PART OF THE MOST AUDACIOUS PROJECTS!