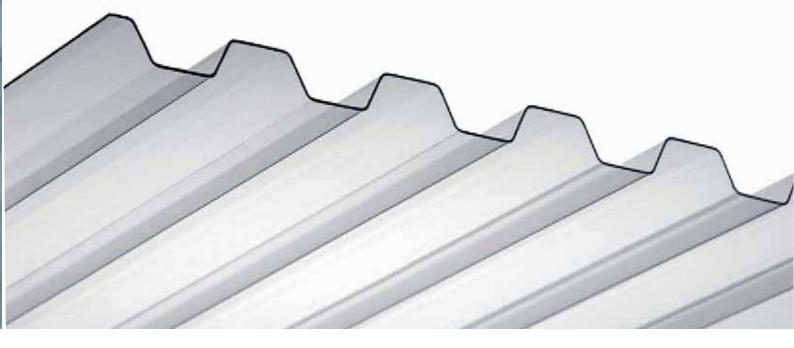

### **BI-STRETCHING**

AN ONDEX PROCESS WHICH GENERATES OUTSTANDING STRENGTH

The manufacturing process used to produce ONDEX sheets is original and unique in the PVC sheet sector.

ONDEX sheets are produced by a classic extrusion process.

But the originality and exclusivity of this manufacturing process lies in its bi-stretching, which consists of stretching the sheets in both directions – in length and width. This creates a mesh in the molecular structure as the threads and weft in fabric. This completely mechanical process is perfectly stable over time and does not require the use of chemical additives which would be likely to speed up ageing of the sheets.

This molecular reorganization gives ONDEX sheets their incomparable strength.