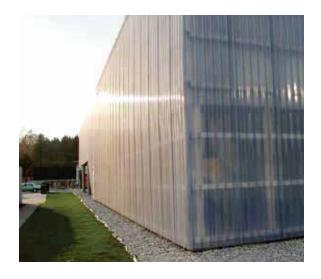

# **RENOLIT** ONDEX HR High Resistance

The reference in roofing and cladding

**RENOLIT** ONDEX BI-STRETCHED PVC sheets in the High Resistance range are designed for use in roofing and cladding.

They are particularly suitable for industrial construction.

The qualities of ONDEX HR sheets are such that they can be used in the most difficult environments for high quality constructions:

- Sustainability, durability;
- Strength, 1200 J shock-resistance, mechanical strength, hail and sport ball resistant;
- Fire classification M1, B1, class 1 (BS476-Part 7, Euroclasses), self-extinguishable, smoke extraction;
- Adapted light (crystal, translucid, diffusing ivory or opaque);
- Low temperature resistant
- Weather resistant (rain, snow or wind);
- Ageing resistant (bi-stretching and coextrusion combined);
- Bendability for use on a bent structure (concave or convex);
- Watertightness (dimensional stability);
- Resistant to salt climates;
- Chemical resistance (wide range of resistance);
- Technical certification (Avis Techniques CSTB, 1200 J, Zulassung, ITB Aprobata techniczna, VUPS Certificaeni spolecnost, BG Bau, Class B nonfragile...).