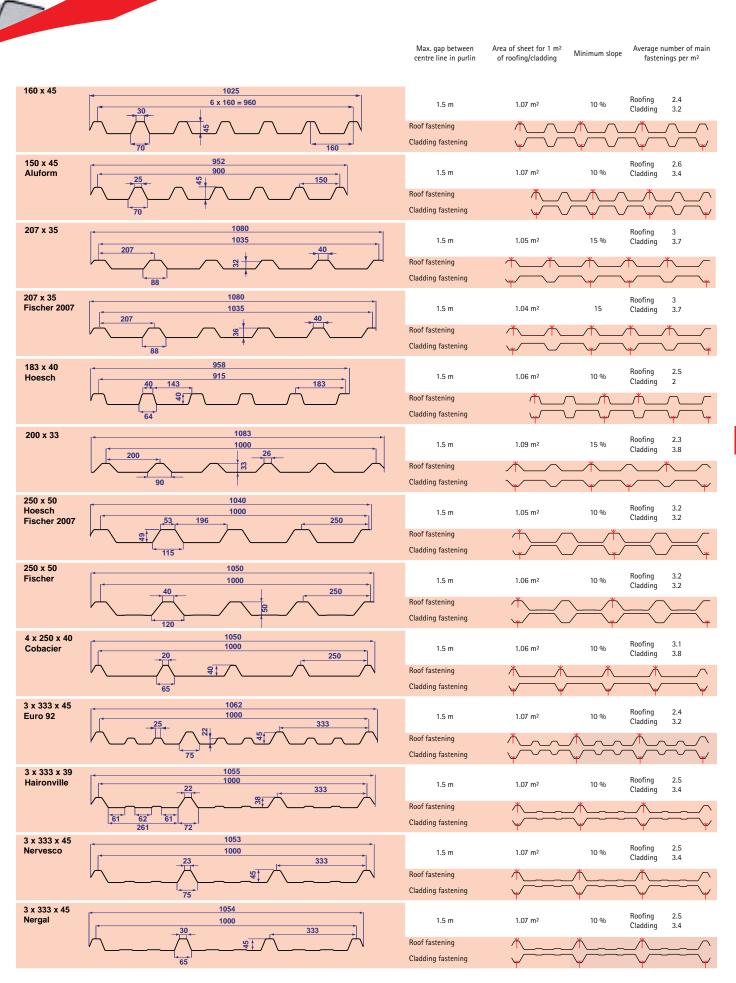

### **RENOLIT ONDEX HR sheets application\***

QUICK ADVICE FOR A SUCCESSFUL PROJECT!

The temperature of the sheet must not exceed recommended temperatures

Use the accessories recommended in our installation instructions

Check the altitude of the implementation

Protect the sheets from sun, wind and rain during storage and throughout implementation

Comply with safety regulations.

Do not step directly on the sheets

Check centre distances according to snow & wind loading

Check weather conditions (wind, rain, snow)

Make sure the installation «sky side» is identified

\*See installation instructions given in our technical documents and installation leaflets