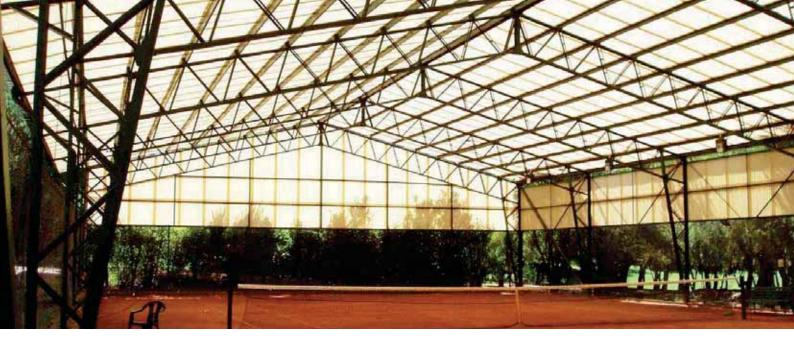

# **RENOLIT** ONDEX HR High Resistance

The reference in roofing and cladding

**RENOLIT** ONDEX BI-STRETCHED PVC sheets in the High Resistance range are designed for use in roofing and cladding.

They are particularly suitable for industrial construction.

The qualities of ONDEX HR sheets are such that they can be used in the most difficult environments for high quality constructions:

- Sustainability, durability;
- Strength, 1200 J shock-resistance, mechanical strength, hail and sport ball resistant;
- Fire classification M1, B1, class 1 (BS476-Part 7, Euroclasses), self-extinguishable, smoke extraction;
- Adapted light (crystal, translucid, diffusing ivory or opaque);
- Low temperature resistant
- Weather resistant (rain, snow or wind);
- Ageing resistant (bi-stretching and coextrusion combined);
- Bendability for use on a bent structure (concave or convex);
- Watertightness (dimensional stability);
- Resistant to salt climates;
- Chemical resistance (wide range of resistance);
- Technical certification (Avis Techniques CSTB, 1200 J, Zulassung, ITB Aprobata techniczna, VUPS Certificaeni spolecnost, BG Bau, Class B nonfragile...).