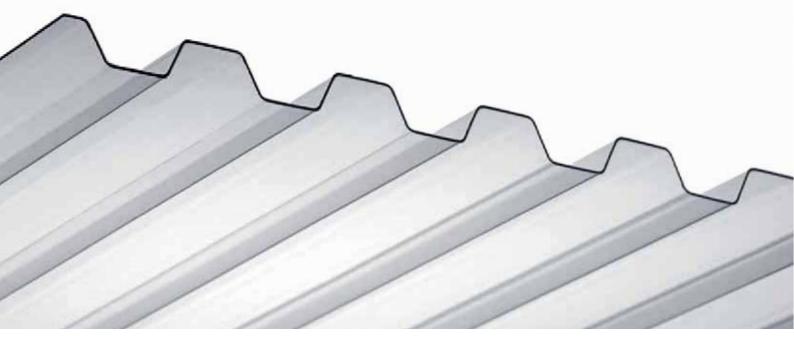

### **BI-STRETCHING**

AN ONDEX PROCESS WHICH GENERATES OUTSTANDING STRENGTH

The manufacturing process used to produce ONDEX sheets is original and unique in the PVC sheet sector.

ONDEX sheets are produced by a classic extrusion process.

But the originality and exclusivity of this manufacturing process lies in its bi-stretching, which consists of stretching the sheets in both directions – in length and width. This creates a mesh in the molecular structure as the threads and weft in fabric. This completely mechanical process is perfectly stable over time and does not require the use of chemical additives which would be likely to speed up ageing of the sheets.

This molecular reorganization gives ONDEX sheets their incomparable strength.