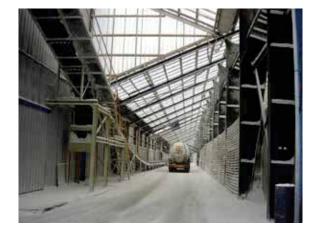

# **RENOLIT** ONDEX HR High Resistance

The reference in roofing and cladding

**RENOLIT** ONDEX BI-STRETCHED PVC sheets in the High Resistance range are designed for use in roofing and cladding.

They are particularly suitable for industrial construction.

The qualities of ONDEX HR sheets are such that they can be used in the most difficult environments for high quality constructions:

- Sustainability, durability;
- Strength, 1200 J shock-resistance, mechanical strength, hail and sport ball resistant;
- Fire classification M1, B1, class 1 (BS476-Part 7, Euroclasses), self-extinguishable, smoke extraction;
- Adapted light (crystal, translucid, diffusing ivory or opaque);
- Low temperature resistant
- Weather resistant (rain, snow or wind);
- Ageing resistant (bi-stretching and coextrusion combined);
- Bendability for use on a bent structure (concave or convex);
- Watertightness (dimensional stability);
- Resistant to salt climates;
- Chemical resistance (wide range of resistance);
- Technical certification (Avis Techniques CSTB, 1200 J, Zulassung, ITB Aprobata techniczna, VUPS Certificaeni spolecnost, BG Bau, Class B nonfragile...).