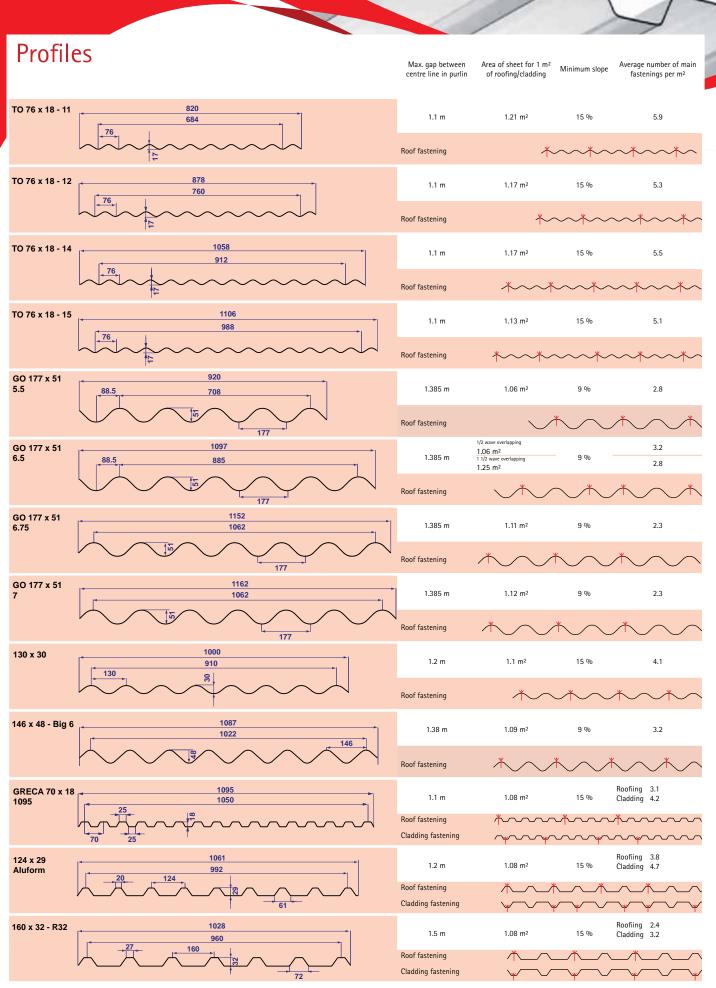

### **RENOLIT ONDEX HR sheets application\***

QUICK ADVICE FOR A SUCCESSFUL PROJECT!

The temperature of the sheet must not exceed recommended temperatures

Use the accessories recommended in our installation instructions

Check the altitude of the implementation

Protect the sheets from sun, wind and rain during storage and throughout implementation

Comply with safety regulations.

Do not step directly on the sheets

Check centre distances according to snow & wind loading

Check weather conditions (wind, rain, snow)

Make sure the installation «sky side» is identified

\*See installation instructions given in our technical documents and installation leaflets