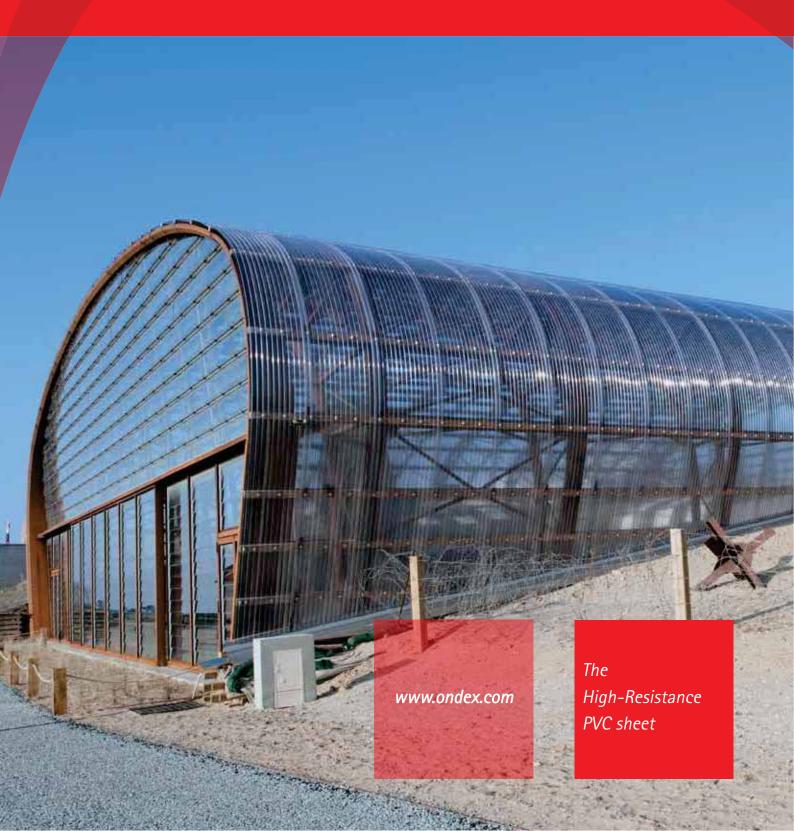

# **RENOLIT** ONDEX HR High Resistance

The reference in roofing and cladding

**RENOLIT** ONDEX BI-STRETCHED PVC sheets in the High Resistance range are designed for use in roofing and cladding.

They are particularly suitable for industrial construction.

The qualities of ONDEX HR sheets are such that they can be used in the most difficult environments for high quality constructions:

- Sustainability, durability;
- Strength, 1200 J shock-resistance, mechanical strength, hail and sport ball resistant;
- Fire classification M1, B1, class 1 (BS476-Part 7, Euroclasses), self-extinguishable, smoke extraction;
- Adapted light (crystal, translucid, diffusing ivory or opaque);
- Low temperature resistant
- Weather resistant (rain, snow or wind);
- Ageing resistant (bi-stretching and coextrusion combined);
- Bendability for use on a bent structure (concave or convex);
- Watertightness (dimensional stability);
- Resistant to salt climates;
- Chemical resistance (wide range of resistance);
- Technical certification (Avis Techniques CSTB, 1200 J, Zulassung, ITB Aprobata techniczna, VUPS Certificaeni spolecnost, BG Bau, Class B nonfragile...).